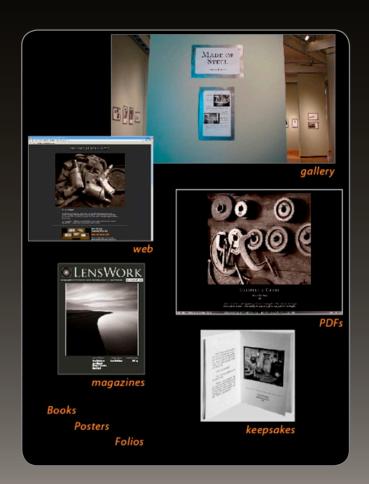

# The Spectrum

In this three-part *LensWork Creative Lab*, the evolution of photography unfolds a changing world of technology that creates an entirely new set of options for us as we create our photographic artwork. Where photographers of previous generations had few choices about what they produced, we now have a spectrum of possibilities.

This free LensWork Creative Lab is an excerpt from the LensWork Visual Workshop — Finding an Audience for Your Work.

Video #1 – A Short History

Video #2 – A World of Possibilities

Video #3 – Case Study: Made of Steel

PDF – The Spectrum Chart

## The Spectrum of Photographic Production and Distribution © 2008 Brooks Jensen/LensWork Publishing

|                           | Traditional Media Photographs                                 |                                                    |                                 | Ink as Original Artwork          |                                  | Ink-on-paper Publications                                        |                         |                                 | Electronic Publications                                      |                                          |                            |
|---------------------------|---------------------------------------------------------------|----------------------------------------------------|---------------------------------|----------------------------------|----------------------------------|------------------------------------------------------------------|-------------------------|---------------------------------|--------------------------------------------------------------|------------------------------------------|----------------------------|
|                           | Gelatin silver, platinum,<br>and other wet darkroom processes |                                                    |                                 | Inkjet printing                  |                                  | Offset photolithography,<br>sheet fed and web press publications |                         |                                 | High resolution media (DVD, CD)<br>Internet (low resolution) |                                          |                            |
|                           | Individual<br>photographs                                     | Portfolios                                         | Artist's books / folios         | Individual<br>Inkjet Originals   | Artist's books / folios          | Hardbound<br>books                                               | Softbound<br>books      | Magazine<br>publication         | High resolution<br>(e.g., PDF on CD)                         | Downloadable<br>ePub                     | Web page                   |
| durability                | moderate,<br>but fragile                                      | high                                               | moderate                        | moderate,<br>but fragile         | moderate                         | moderate                                                         | somewhat                | low                             | extremely high                                               | extremely high                           | ephemeral                  |
| life span                 | very long<br>(generations)                                    | long, if not broken<br>for resale<br>(generations) | long<br>(generations)           | long<br>(generations to decades) | long<br>(generations to decades) | long<br>(generations to decades)                                 | moderate<br>(decades)   | 30-90 day<br>publication cycles | infinite via digital<br>copies                               | infinite via digital<br>copies           | as long as it is<br>posted |
| modifiable                | none                                                          | some                                               | none                            | none                             | none                             | none                                                             | none                    | none                            | some                                                         | masters — yes<br>once distributed - no   | instantaneous              |
| edition commitment        | variable                                                      | usually fixed before production                    | usually fixed before production | variable                         | variable                         | fixed, but reprintable                                           | fixed, but reprintable  | fixed                           | totally flexible                                             | one time production                      | one time production        |
| edition size              | very limited<br>1-100                                         | limited<br>1-200                                   | very limited<br>1-100           | very limited<br>1-100            | very limited<br>1-100            | moderate<br>2,500-7,500                                          | large<br>3,000- 100,000 | very large<br>tens of thousands | totally flexible to<br>market demands                        | unlimited access                         | unlimited access           |
| distribution potential    | very limited                                                  | extremely limited                                  | extremely limited               | somewhat limited                 | limited                          | moderate                                                         | somewhat moderate       | large                           | somewhat limited                                             | unlimited                                | unlimited                  |
| artist control            | highest                                                       | high                                               | high to moderate                | highest                          | highest                          | moderate                                                         | moderate                | low                             | high                                                         | high                                     | moderate to high           |
| text                      | possible                                                      | likely                                             | possible                        | possible                         | possible                         | a must                                                           | a must                  | hopefully little                | possible                                                     | possible                                 | possible                   |
| multimedia components     | no                                                            | possible                                           | possible                        | no                               | no                               | possible                                                         | possible                | no                              | yes                                                          | yes                                      | yes                        |
| speculation and risk      | low                                                           | high                                               | high                            | low                              | low                              | very high                                                        | high                    | none                            | none                                                         | none                                     | none                       |
| selling price to consumer | expensive                                                     | very expensive                                     | expensive                       | inexpensive to moderate          | inexpensive to moderate          | moderate                                                         | inexpensive             | very inexpensive                | very inexpensive                                             | very inexpensive<br>or free              | free                       |
| self-marketability        | little                                                        | little                                             | little                          | moderate                         | moderate                         | some                                                             | moderate                | none                            | some                                                         | n/a                                      | n/a                        |
| gallery acceptability     | high                                                          | high                                               | low                             | moderate                         | low                              | moderate                                                         | moderate                | low                             | low                                                          | n/a                                      | n/a                        |
| others may market         | possible, but difficult                                       | possible, but very<br>difficult                    | possible<br>but not likely      | possible                         | possible<br>but not likely       | possible, but difficult                                          | possible and easier     | yes                             | possible                                                     | links                                    | links                      |
| cost to produce           | small to moderate                                             | high                                               | high                            | small                            | small                            | very large                                                       | very large              | usually get paid!               | very small                                                   | very, very small                         | very, very small           |
| time to produce           | high                                                          | very high                                          | very high                       | low                              | low to moderate                  | high                                                             | high                    | low                             | moderate                                                     | moderate                                 | moderate                   |
| materials you provide     | few                                                           | lots                                               | lots                            | few                              | few                              | n/a                                                              | n/a                     | just proofs                     | few                                                          | few                                      | few                        |
| hardware required         | moderate                                                      | moderate                                           | high                            | high                             | high                             | n/a                                                              | n/a                     | n/a                             | high                                                         | high                                     | high                       |
| sensuousness              | moderate                                                      | high                                               | highest                         | high                             | high                             | moderate                                                         | low                     | lower                           | none                                                         | none                                     | none                       |
| typical image size        | moderate to large                                             | moderate                                           | small                           | moderate to large                | small                            | moderate                                                         | moderate                | small                           | monitor dependant                                            | monitor dependant                        | small                      |
| reproducibility           | low                                                           | very low                                           | very low                        | very high                        | very high                        | high, but expensive                                              | high, but expensive     | none                            | very high<br>(and low cost)                                  | infinite                                 | infinite                   |
| darkroom effort           | high                                                          | very high                                          | very high                       | =                                | -                                | moderate                                                         | moderate                | low                             | -                                                            | -                                        | -                          |
| computer effort           | -                                                             | -                                                  | -                               | moderate                         | high                             | moderate                                                         | moderate                | low                             | high                                                         | high                                     | high                       |
| computer skills required  | none                                                          | none                                               | none                            | moderate                         | moderate to high                 | moderate                                                         | moderate                | none                            | high                                                         | high                                     | high                       |
| image quality             | very high                                                     | very high                                          | very high                       | very high                        | very high                        | high to low                                                      | moderate to low         | moderate to low                 | high                                                         | high                                     | low resolution             |
| viewing hassle            | low                                                           | high                                               | high                            | low                              | low                              | moderate                                                         | moderate                | low                             | moderate                                                     | moderate                                 | high                       |
| can be exhibited?         | yes                                                           | yes, but cumbersome                                | yes, but unusual                | yes                              | yes                              | no                                                               | no                      | no                              | yes, in computer interactive displays                        | yes, in computer<br>interactive displays | not likely                 |
| collectible               | yes                                                           | yes                                                | yes                             | yes                              | yes                              | yes                                                              | yes                     | yes                             | yes                                                          | yes                                      | not likely                 |